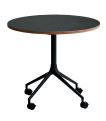

Armchair upholstered

AS400

Round concave Ø830 mm / Ø32.7"

Ø830 mm / Ø32.7"

Square 640 x 640 mm / 25.2 x 25.2"

AS500

Height: 1100 mm / 43.3"

Round Ø700 mm / Ø27.6"