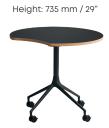

Armchair upholstered

AS400

Round concave Ø830 mm / Ø32.7"

Ø830 mm / Ø32.7"

Square 640 x 640 mm / 25.2 x 25.2"

AS500

Height: 1100 mm / 43.3"

Round Ø700 mm / Ø27.6"