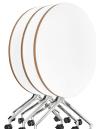

Armchair upholstered

AS400

Round concave Ø830 mm / Ø32.7"

Ø830 mm / Ø32.7"

Square 640 x 640 mm / 25.2 x 25.2"

AS500

Height: 1100 mm / 43.3"

Round Ø700 mm / Ø27.6"

#### A NEW SENSE OF MOBILITY

Available with several tabletop and base finishes, the AS Series allows you to create new furnishing dynamics, maintaining a harmonious design language throughout your interiors.