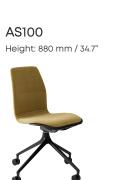

Armchair upholstered

AS400

Round concave Ø830 mm / Ø32.7"

Ø830 mm / Ø32.7"

Square 640 x 640 mm / 25.2 x 25.2"

AS500

Height: 1100 mm / 43.3"

Round Ø700 mm / Ø27.6"