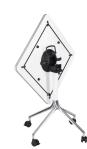

Armchair upholstered

AS400

Round concave Ø830 mm / Ø32.7"

Ø830 mm / Ø32.7"

Square 640 x 640 mm / 25.2 x 25.2"

AS500

Height: 1100 mm / 43.3"

Round Ø700 mm / Ø27.6"

600 x 600 mm / 23.6 x 23.6"

→ UNRIVALLED MOBILITY AND FLEXIBILITY. **DESIGNED FOR TODAYS WORK AND LIFESTYLE** ENVIRONMENTS.