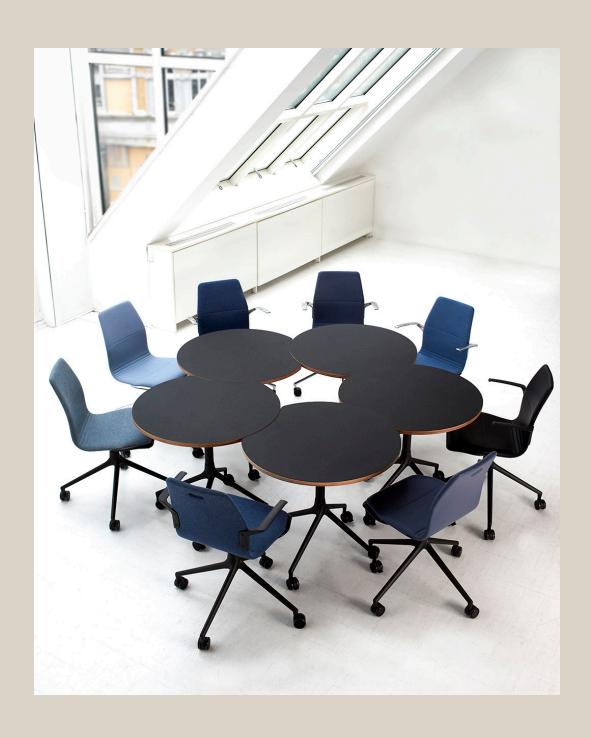

### **AS SERIES**

Smart, harmonious, space-saving, and cleverly flexible... The AS Series of nesting chairs and tables leaves room for all imaginable purposes. Masterminded by award-winning designer Andreas Störiko, the idea of the series is that you are free to rearrange furniture and settings in any possible way. With the AS100 chairs and the AS400 + AS500 tables at the ready, you can transform a workspace to a conference room or to a dining room and back again in moments - with unmatched rearranging ease. The AS series simply allows for operational efficiency and a new sense of mobility every day.

600 x 600 mm / 23.6 x 23.6"

→ UNRIVALLED MOBILITY AND FLEXIBILITY. **DESIGNED FOR TODAYS WORK AND LIFESTYLE** ENVIRONMENTS.

#### A NEW SENSE OF MOBILITY

Available with several tabletop and base finishes, the AS Series allows you to create new furnishing dynamics, maintaining a harmonious design language throughout your interiors.