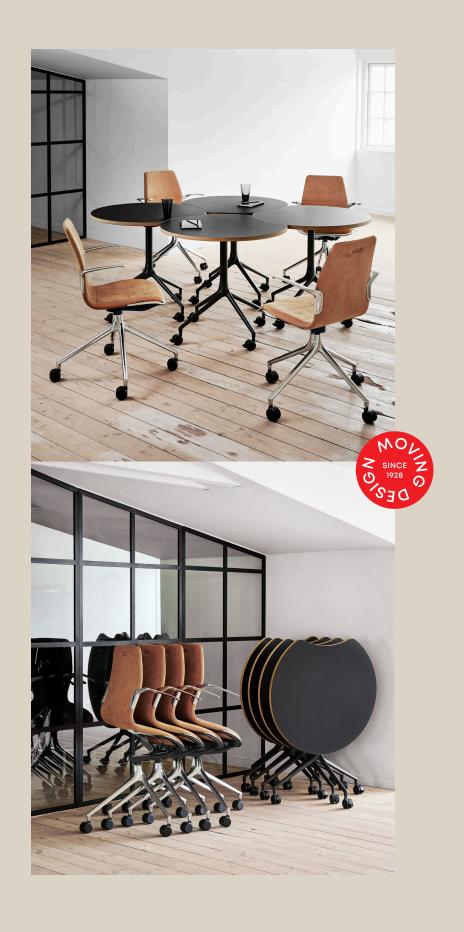

### **AS SERIES**

Smart, harmonious, space-saving, and cleverly flexible... The AS Series of nesting chairs and tables leaves room for all imaginable purposes. Masterminded by award-winning designer Andreas Störiko, the idea of the series is that you are free to rearrange furniture and settings in any possible way. With the AS100 chairs and the AS400 + AS500 tables at the ready, you can transform a workspace to a conference room or to a dining room and back again in moments - with unmatched rearranging ease. The AS series simply allows for operational efficiency and a new sense of mobility every day.

600 x 600 mm / 23.6 x 23.6"

→ UNRIVALLED MOBILITY AND FLEXIBILITY. **DESIGNED FOR TODAYS WORK AND LIFESTYLE** ENVIRONMENTS.

#### A NEW SENSE OF MOBILITY

Available with several tabletop and base finishes, the AS Series allows you to create new furnishing dynamics, maintaining a harmonious design language throughout your interiors.