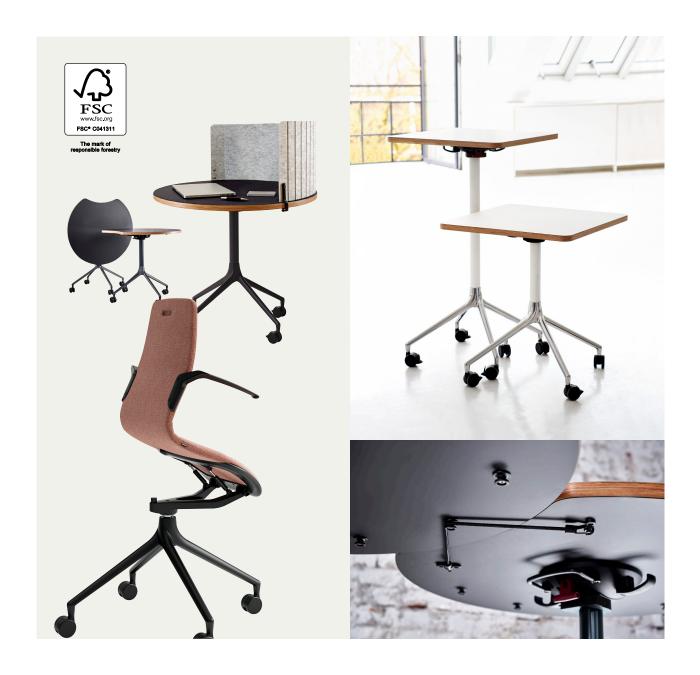

Armchair upholstered

AS400

Round concave Ø830 mm / Ø32.7"

Ø830 mm / Ø32.7"

Square 640 x 640 mm / 25.2 x 25.2"

AS500

Height: 1100 mm / 43.3"

Round Ø700 mm / Ø27.6"

#### MOVING SUSTAINABILITY

At HOWE we believe good design is design that moves you - just as we believe good design contributes to a more sustainable future.

The AS Series is FSC-certified, and its production complies with HOWE's comprehensive code of conduct for sustainability.