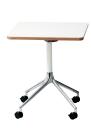

Armchair upholstered

AS400

Round concave Ø830 mm / Ø32.7"

Ø830 mm / Ø32.7"

Square 640 x 640 mm / 25.2 x 25.2"

AS500

Height: 1100 mm / 43.3"

Round Ø700 mm / Ø27.6"

#### A NEW SENSE OF MOBILITY

Available with several tabletop and base finishes, the AS Series allows you to create new furnishing dynamics, maintaining a harmonious design language throughout your interiors.