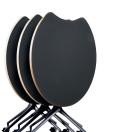

### **AS SERIES**

Smart, harmonious, space-saving, and cleverly flexible... The AS Series of nesting chairs and tables leaves room for all imaginable purposes. Masterminded by award-winning designer Andreas Störiko, the idea of the series is that you are free to rearrange furniture and settings in any possible way. With the AS100 chairs and the AS400 + AS500 tables at the ready, you can transform a workspace to a conference room or to a dining room and back again in moments - with unmatched rearranging ease. The AS series simply allows for operational efficiency and a new sense of mobility every day.

600 x 600 mm / 23.6 x 23.6"

→ UNRIVALLED MOBILITY AND FLEXIBILITY. **DESIGNED FOR TODAYS WORK AND LIFESTYLE** ENVIRONMENTS.