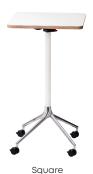

Armchair upholstered

AS400

Round concave Ø830 mm / Ø32.7"

Ø830 mm / Ø32.7"

Square 640 x 640 mm / 25.2 x 25.2"

AS500

Height: 1100 mm / 43.3"

Round Ø700 mm / Ø27.6"

600 x 600 mm / 23.6 x 23.6"

→ UNRIVALLED MOBILITY AND FLEXIBILITY. **DESIGNED FOR TODAYS WORK AND LIFESTYLE** ENVIRONMENTS.

#### A NEW SENSE OF MOBILITY

Available with several tabletop and base finishes, the AS Series allows you to create new furnishing dynamics, maintaining a harmonious design language throughout your interiors.