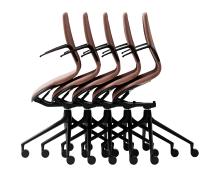

600 x 600 mm / 23.6 x 23.6"

→ UNRIVALLED MOBILITY AND FLEXIBILITY. **DESIGNED FOR TODAYS WORK AND LIFESTYLE** ENVIRONMENTS.