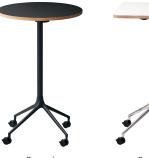

Armchair upholstered

AS400

Round concave Ø830 mm / Ø32.7"

Ø830 mm / Ø32.7"

Square 640 x 640 mm / 25.2 x 25.2"

AS500

Height: 1100 mm / 43.3"

Round Ø700 mm / Ø27.6"

600 x 600 mm / 23.6 x 23.6"

→ UNRIVALLED MOBILITY AND FLEXIBILITY. **DESIGNED FOR TODAYS WORK AND LIFESTYLE** ENVIRONMENTS.

#### A NEW SENSE OF MOBILITY

Available with several tabletop and base finishes, the AS Series allows you to create new furnishing dynamics, maintaining a harmonious design language throughout your interiors.