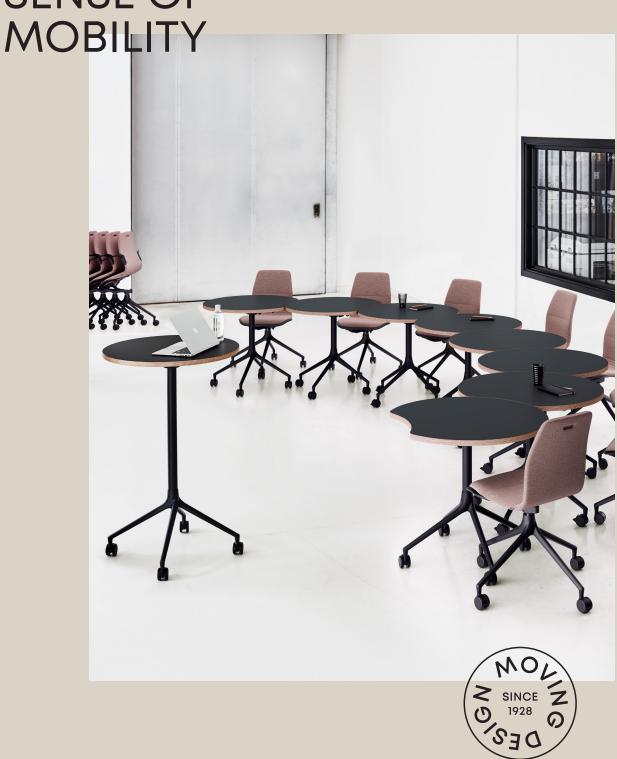

### **AS SERIES**

Smart, harmonious, space-saving, and cleverly flexible... The AS Series of nesting chairs and tables leaves room for all imaginable purposes. Masterminded by award-winning designer Andreas Störiko, the idea of the series is that you are free to rearrange furniture and settings in any possible way. With the AS100 chairs and the AS400 + AS500 tables at the ready, you can transform a workspace to a conference room or to a dining room and back again in moments - with unmatched rearranging ease. The AS series simply allows for operational efficiency and a new sense of mobility every day.

#### A NEW SENSE OF MOBILITY

Available with several tabletop and base finishes, the AS Series allows you to create new furnishing dynamics, maintaining a harmonious design language throughout your interiors.