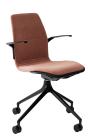

Armchair upholstered

AS400

Round concave Ø830 mm / Ø32.7"

Ø830 mm / Ø32.7"

Square 640 x 640 mm / 25.2 x 25.2"

AS500

Height: 1100 mm / 43.3"

Round Ø700 mm / Ø27.6"